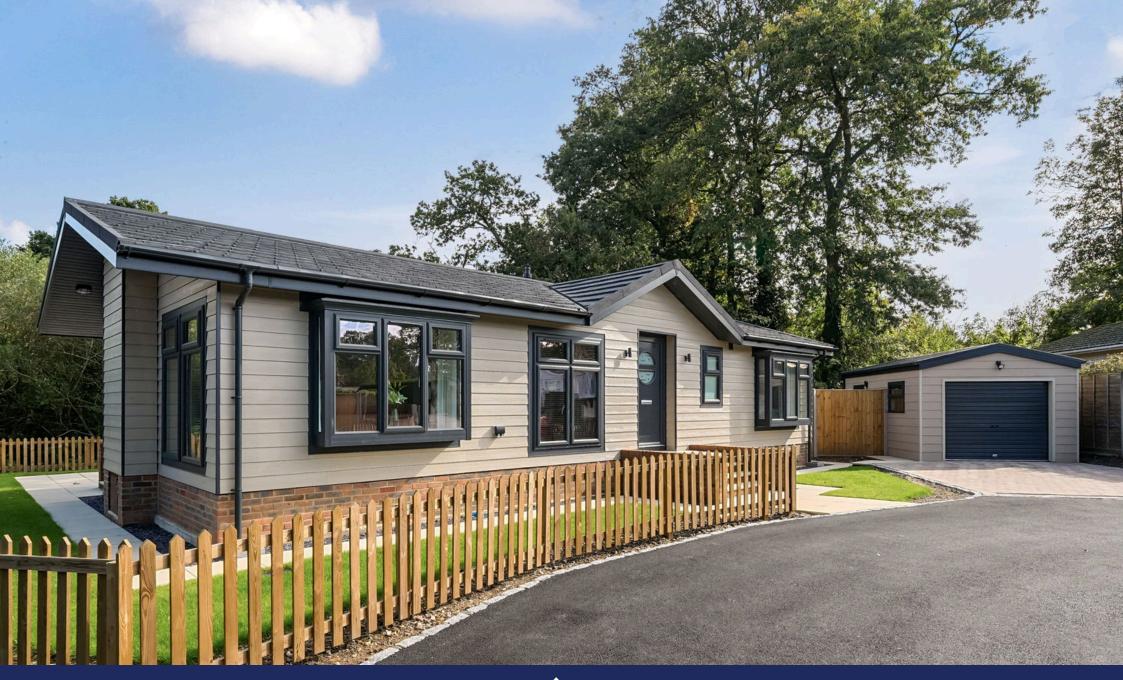

## Brand New Home, Warfield, Bracknell, Berkshire

£520,000

- Brand New Park Home Bungalow
- Lissett Echappe 45'x22' Design
- Generous Enclosed Plot
- Garage and Driveway

- Spacious and Light Accommodation
- · Two Double Bedrooms
- · Feature Integrated Kitchen
- Ensuite and Guest Bathroom
- Sought After Residential Park
  Ready To View and Purchase NOW!

A brand new luxurious park home bungalow located on a generous plot on this sought after Residential Park close to Bracknell. This 'Lissett' built home (45'x22') boasts light and spacious accommodation including an impressive, modern kitchen with vaulted ceiling, a spacious lounge, a dining area off the kitchen, two double bedrooms with the master having an ensuite and a walk-in wardrobe area and a further guest bathroom. The home is situated on a generous, enclosed plot with gardens to all sides of the home as well as a detached garage and driveway.