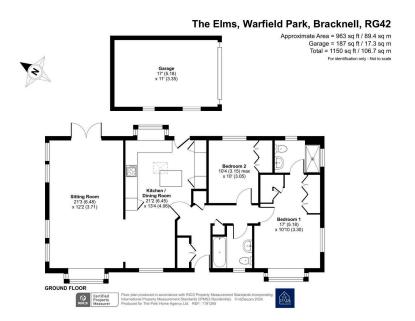

## Brand New Home, Warfield, Bracknell, Berkshire

£520,000

- Brand New Park Home Bungalow
- Lissett Echappe 45'x22' Design
- Generous Enclosed Plot
- Garage and Driveway

- Spacious and Light Accommodation
- · Two Double Bedrooms
- · Feature Integrated Kitchen
- Ensuite and Guest Bathroom
- Sought After Residential Park
  Ready To View and Purchase NOW!

A brand new luxurious park home bungalow located on a generous plot on this sought after Residential Park close to Bracknell. This 'Lissett' built home (45'x22') boasts light and spacious accommodation including an impressive, modern kitchen with vaulted ceiling, a spacious lounge, a dining area off the kitchen, two double bedrooms with the master having an ensuite and a walk-in wardrobe area and a further guest bathroom. The home is situated on a generous, enclosed plot with gardens to all sides of the home as well as a detached garage and driveway.