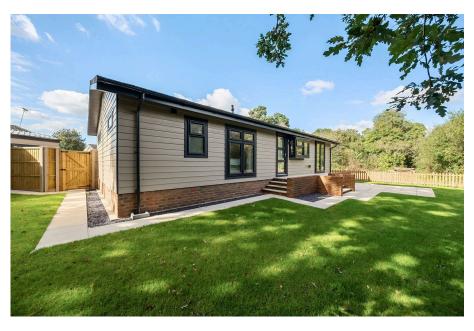

## Brand New Home, Warfield, Bracknell, Berkshire

£520,000

- Brand New Park Home Bungalow
- Lissett Echappe 45'x22' Design
- Generous Enclosed Plot
- Garage and Driveway

- Spacious and Light Accommodation
- · Two Double Bedrooms
- · Feature Integrated Kitchen
- Ensuite and Guest Bathroom
- Sought After Residential Park
  Ready To View and Purchase NOW!

A brand new luxurious park home bungalow located on a generous plot on this sought after Residential Park close to Bracknell. This 'Lissett' built home (45'x22') boasts light and spacious accommodation including an impressive, modern kitchen with vaulted ceiling, a spacious lounge, a dining area off the kitchen, two double bedrooms with the master having an ensuite and a walk-in wardrobe area and a further guest bathroom. The home is situated on a generous, enclosed plot with gardens to all sides of the home as well as a detached garage and driveway.