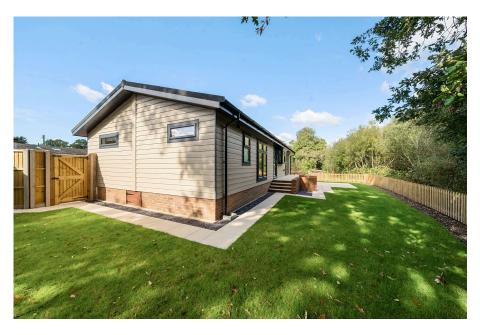

A brand new luxurious park home bungalow located on a generous plot on this sought after Residential Park close to Bracknell. This 'Lissett' built home (45'x22') boasts light and spacious accommodation including an impressive, modern kitchen with vaulted ceiling, a spacious lounge, a dining area off the kitchen, two double bedrooms with the master having an ensuite and a walk-in wardrobe area and a further guest bathroom. The home is situated on a generous, enclosed plot with gardens to all sides of the home as well as a detached garage and driveway.